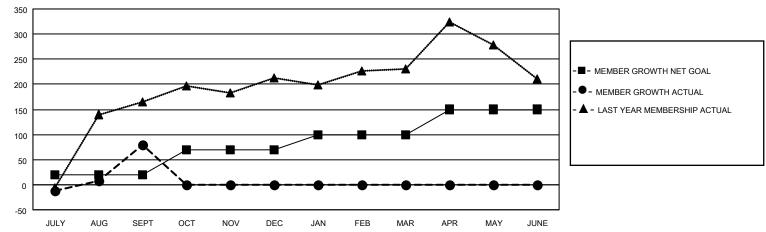

### GOALS AND ACTUAL MEMBERS CUMULATIVE

| DROPPED CLUBS: 4     |          | 37 CLUBS OF 91 ADDED 1 OR<br>MORE NEW MEMBERS | GENDER DISTRIBUTION             |                                  |  |
|----------------------|----------|-----------------------------------------------|---------------------------------|----------------------------------|--|
|                      |          |                                               | MALE<br>FEMALE                  | 1,127 (37.32%)<br>1,893 (62.68%) |  |
| DROPPED MEMBERS      |          |                                               | NON BINARY PREFER NOT TO ANSWER | 0 (0.00%)<br>0 (0.00%)           |  |
| DECEASED             | 12       |                                               | THE ENTITY TO ANOWER            | 0 (0.0070)                       |  |
| CLUB CANCELLED OTHER | 27<br>44 | CLICK HERE FOR CUMULATIVE MEMBERSHIP DATA     | TOTAL FAMILY UNIT MEMBERS       | 538                              |  |
| TOTAL                | 83       | MEMBERGINI BATA                               | FAMILY MEMBERS PAYING HAI       | LF DUES 293                      |  |

## District 307B2

| Clubs RESULTS FOR 2021-2022 |   |   |   | Members RESULTS FOR 2021-2022 |    |     |    |
|-----------------------------|---|---|---|-------------------------------|----|-----|----|
|                             |   |   |   |                               |    |     |    |
| JULY/AUG/SEPT               | 1 | 2 | 4 | JULY/AUG/SEPT                 | 20 | 164 | 83 |
| OCT/NOV/DEC                 | 1 | 0 | 0 | OCT/NOV/DEC                   | 50 | 0   | 0  |
| JAN/FEB/MAR                 | 1 | 0 | 0 | JAN/FEB/MAR                   | 30 | 0   | 0  |
| APR/MAY/JUNE                | 1 | 0 | 0 | APR/MAY/JUNE                  | 50 | 0   | 0  |