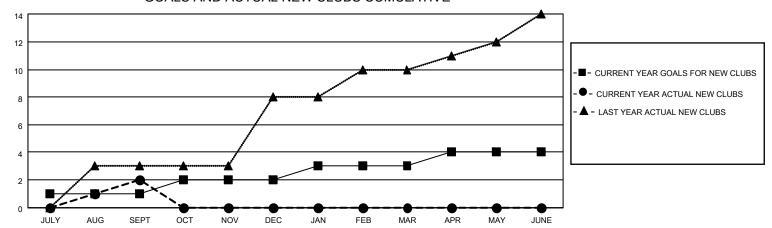

### GOALS AND ACTUAL NEW CLUBS CUMULATIVE

## District 307B2

| Clubs RESULTS FOR 2021-2022 |   |   |   | Members RESULTS FOR 2021-2022 |    |     |    |
|-----------------------------|---|---|---|-------------------------------|----|-----|----|
|                             |   |   |   |                               |    |     |    |
| JULY/AUG/SEPT               | 1 | 2 | 4 | JULY/AUG/SEPT                 | 20 | 164 | 83 |
| OCT/NOV/DEC                 | 1 | 0 | 0 | OCT/NOV/DEC                   | 50 | 0   | 0  |
| JAN/FEB/MAR                 | 1 | 0 | 0 | JAN/FEB/MAR                   | 30 | 0   | 0  |
| APR/MAY/JUNE                | 1 | 0 | 0 | APR/MAY/JUNE                  | 50 | 0   | 0  |